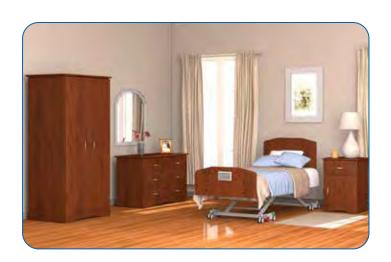

## **Resident Room Furniture** and Overbed Tables

Our lineup of resident room furniture includes nightstands, chests, armoires, hutches, wardrobes and mirrors. Most products are available in finishes to match the head and foot boards on Span beds. Various customizing features such as extra shelves and locks are also offered on some products.

Case goods are available in a variety of styles and finishes. Options include a wide range of materials and construction methods, such as hardwood, veneer, high-pressure laminate or low-pressure laminate.