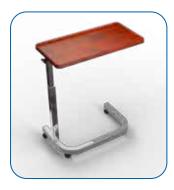

The overbed table series features adjustable models in highly durable materials to complement and simplify caregiving, available with a raised edge to help contain spills.

For more information, visit our website <a href="https://www.spanamerica.com">www.spanamerica.com</a> or contact your Span representative.

## **Premium Overbed Table**

- Wide, C-shaped base
- Raised edge to help contain spills
- Stable, tip-resistant base
- "Infinite" height adjustment

For ordering and technical support on beds, accessories and furniture, call: