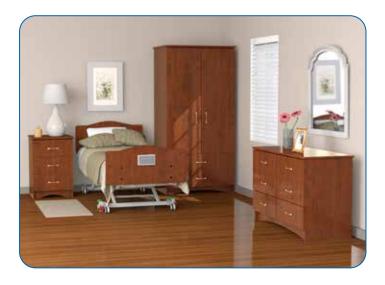

## **Resident Room Furniture** and Overbed Tables

Our lineup of resident room furniture includes nightstands, chests, armoires, hutches, wardrobes and mirrors. Most products are available in finishes to match the head and foot boards on Span beds. Various customizing features such as extra shelves and locks are also offered on some products.

Case goods are available in a variety of styles and finishes. Options include a wide range of materials and construction methods, such as hardwood, veneer, high-pressure laminate or low-pressure laminate.