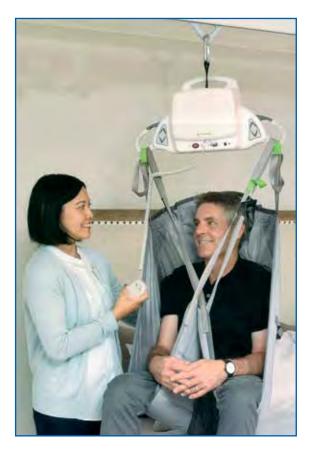

## **Portable Ceiling Lifts**

## Portable lifts for Mobility at Home

- Designed for easy, intuitive use.
- Lithium-ion battery for optimal performance, less charging time and extended life (up to five years).
- SureClip sling clip for added safety.
- Paired with a gantry system for simple lifting from wheelchair to bed.