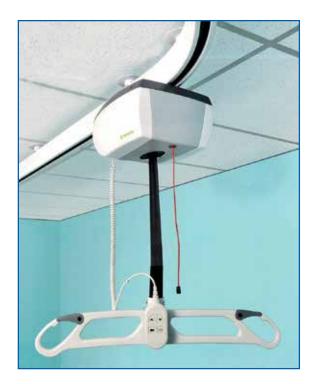

## **Fixed Ceiling Lifts**

## **Fixed lifts for Healthcare Facilities**

All the features of the portable lifts, plus

- Patented FastTrack systems for all applications.
- Facility-friendly design, including frayresistant strap, waterproof handset, smart spreader bar, sensible emergency cord.
- Easy servicing without removal from the track.
- Enhanced safety features for caregivers and patients.

## SPECIFICATIONS

| Product weight             | Manual model: 17 lb<br>Motorized model: 19 lb                                                                                      |
|----------------------------|------------------------------------------------------------------------------------------------------------------------------------|
| Safe Working Load<br>(SWL) | Fixed: 286, 440, or 600 lb                                                                                                         |
| Noise level                | Maximum 54 dBA                                                                                                                     |
| Lifting speed              | 2"/sec at 286 lb<br>1.8"/sec at 440 lb<br>1.6"/sec at 600 lb                                                                       |
| Battery type               | Lithium-ion 25.2V 2500 mAh                                                                                                         |
| Lifts per charge           | Approximately 80 cycles of 24" at 200 lb<br>70 cycles of 24" at 286 lb<br>45 cycles of 24" at 440 lb<br>30 cycles of 24" at 600 lb |
| Battery charging           | Full capacity in approximately 2 hours                                                                                             |
| Life expectancy            | 10 years with only one battery replacement                                                                                         |
| Warranty                   | 3-year warranty                                                                                                                    |
| Electrical Class           | Medical electrical equipment Class 1                                                                                               |
| Protection Class           | Type BF                                                                                                                            |
| Compliance                 | Meets international certification and<br>compliance standards for medical devices                                                  |