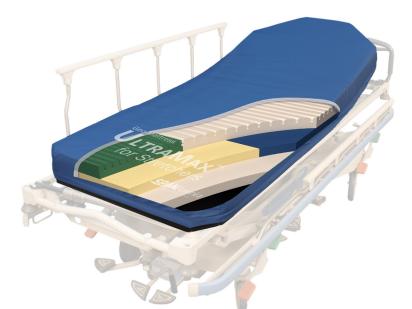

## Geo-Mattress<sup>®</sup> UltraMax<sup>™</sup> for Stretchers

Category: Premium Pressure Redistribution Support Surface

3-Dimensional Zoning<sup>™</sup> design provides anatomically-calibrated levels of support and immersion throughout.

Extra-soft heel section facilitates immersion to provide added heel protection.

## Design Advantages Inside...

Engineered, multi-layer support core

UHP 500<sup>™</sup> Ultra High Performance foam in high-fatigue seat section; 55% higher support factor yields superior resiliency and recovery.

Geo-Matt<sup>®</sup> non-shearing surface creates individually articulating cells; Ring-of-Air<sup>®</sup> channels dissipate heat and moisture.

Now made with

KARNING: Cancer and Reproductive Harm – www.P65Warnings.ca.gov