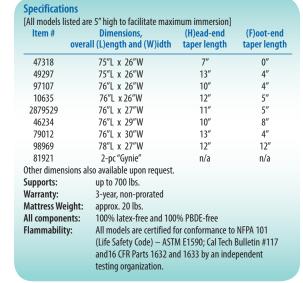

## Geo-Mattress<sup>®</sup> UltraMax<sup>™</sup> for Stretchers

Category: Premium Pressure Redistribution Support Surface



3-Dimensional Zoning<sup>™</sup> design provides anatomically-calibrated levels of support and immersion throughout.



Extra-soft heel section facilitates immersion to provide added heel protection.

## Design Advantages Inside...

Engineered, multi-layer support core



UHP 500<sup>™</sup> Ultra High Performance foam in high-fatigue seat section; 55% higher support factor yields superior resiliency and recovery.



Geo-Matt<sup>®</sup> non-shearing surface creates individually articulating cells; Ring-of-Air<sup>®</sup> channels dissipate heat and moisture.

Now made with







KARNING: Cancer and Reproductive Harm – www.P65Warnings.ca.gov