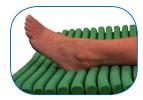

## Geo-Mattress<sup>®</sup> UltraMax<sup>™</sup> for Stretchers

Category: Premium Pressure Redistribution Support Surface



3-Dimensional Zoning<sup>™</sup> design provides anatomically-calibrated levels of support and immersion throughout.



Extra-soft heel section facilitates immersion to provide added heel protection.

## Design Advantages Inside...

Engineered, multi-layer support core



UHP 500<sup>™</sup> Ultra High Performance foam in high-fatigue seat section; 55% higher support factor yields superior resiliency and recovery.



Geo-Matt<sup>®</sup> non-shearing surface creates individually articulating cells; Ring-of-Air<sup>®</sup> channels dissipate heat and moisture.

Now made with







KARNING: Cancer and Reproductive Harm – www.P65Warnings.ca.gov