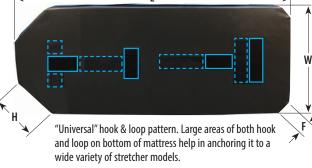

## Geo-Mattress<sup>®</sup> UltraMax<sup>™</sup> for Stretchers

Category: Premium Pressure Redistribution Support Surface



3-Dimensional Zoning<sup>™</sup> design provides anatomically-calibrated levels of support and immersion throughout.



Extra-soft heel section facilitates immersion to provide added heel protection.

## Design Advantages Inside...

Engineered, multi-layer support core



UHP 500<sup>™</sup> Ultra High Performance foam in high-fatigue seat section; 55% higher support factor yields superior resiliency and recovery.



Geo-Matt<sup>®</sup> non-shearing surface creates individually articulating cells; Ring-of-Air<sup>®</sup> channels dissipate heat and moisture.

Now made with







KARNING: Cancer and Reproductive Harm – www.P65Warnings.ca.gov