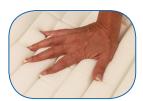

## Geo-Mattress<sup>®</sup> UltraMax<sup>™</sup> for Stretchers

Category: Premium Pressure Redistribution Support Surface



3-Dimensional Zoning<sup>™</sup> design provides anatomically-calibrated levels of support and immersion throughout.



Extra-soft heel section facilitates immersion to provide added heel protection.

## Design Advantages Inside...

Engineered, multi-layer support core



UHP 500<sup>™</sup> Ultra High Performance foam in high-fatigue seat section; 55% higher support factor yields superior resiliency and recovery.



Geo-Matt<sup>®</sup> non-shearing surface creates individually articulating cells; Ring-of-Air<sup>®</sup> channels dissipate heat and moisture.

Now made with







KARNING: Cancer and Reproductive Harm – www.P65Warnings.ca.gov