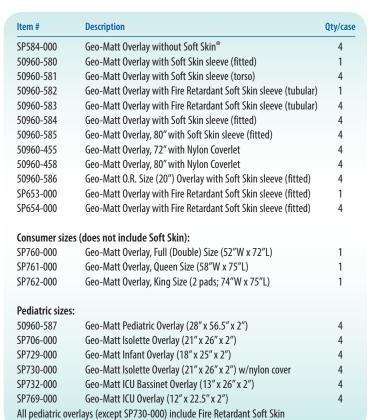

# **Geo-Matt<sup>®</sup> Therapeutic Overlays**

## Category: Therapeutic Foam Overlays

The #1 Selling Therapeutic Foam Overlay in the U.S.

Geo-Matt therapeutic overlay is used by thousands of hospitals and nursing homes throughout North America, and has been for close to two decades. Its innovative, clinically proven design (see previous page) provides economical yet effective performance in a wide variety of care settings. Standard size is 33" wide by 72" long by 3.5" high. Weight limit 250 lbs. Other configurations, sizes, and covers are available to meet the special needs of the O.R., long term care, and pediatric/neonatal population.

| Geo-Matt Therapeutic Overlay with Cover |                                      | Qty/case |
|-----------------------------------------|--------------------------------------|----------|
| 50960-456                               | Geo-Matt with Vinyl/Nylon Cover, 72" | 4        |
| 50960-457                               | Geo-Matt with Vinyl/Nylon Cover, 72" | 1        |
| 50960-459                               | Geo-Matt with Vinyl/Nylon Cover, 80" | 4        |
| 50960-500                               | Geo-Matt with Vinyl/Nylon Cover, 80" | 1        |

#### Geo-Matt Overlay Coverlets, Zippered Covers and Soft Skin Sleeves

| 5000      | Geo-Matt Nylon Fitted Coverlet, 72"            | 4  |
|-----------|------------------------------------------------|----|
| 5001      | Geo-Matt Nylon Fitted Coverlet, 80"            | 4  |
| 5006      | Geo-Matt Vinyl/Nylon Zippered Cover, 72"       | 4  |
| 5009      | Geo-Matt Vinyl/Nylon Zippered Cover, 72"       | 1  |
| 5007      | Geo-Matt Vinyl/Nylon Zippered Cover, 80"       | 4  |
| 5010      | Geo-Matt Vinyl/Nylon Zippered Cover, 80"       | 1  |
| 50960-561 | Soft Skin sleeve, 72" (fitted)                 | 12 |
| 50960-563 | Fire Retardant Soft Skin sleeve, 72" (fitted)  | 12 |
| SP759-000 | Fire Retardant Soft Skin sleeve, 72" (tubular) | 12 |
| 50960-590 | Soft Skin sleeve, 80"                          | 12 |
|           |                                                |    |

#### Geo-Matt Therapeutic Overlay with Cover

Vinyl/Nylon cover with antibacterial agent built in. Side zipper with flap provides protection from fluids. Durable side elastic bands help secure overlay to mattress. Easy to clean and maintain.