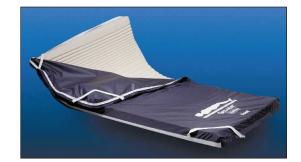

# **Geo-Matt<sup>®</sup> Therapeutic Overlays**

## Category: Therapeutic Foam Overlays

The #1 Selling Therapeutic Foam Overlay in the U.S.

Geo-Matt therapeutic overlay is used by thousands of hospitals and nursing homes throughout North America, and has been for close to two decades. Its innovative, clinically proven design (see previous page) provides economical yet effective performance in a wide variety of care settings. Standard size is 33" wide by 72" long by 3.5" high. Weight limit 250 lbs. Other configurations, sizes, and covers are available to meet the special needs of the O.R., long term care, and pediatric/neonatal population.

#### Geo-Matt Therapeutic Overlay with Cover

Vinyl/Nylon cover with antibacterial agent built in. Side zipper with flap provides protection from fluids. Durable side elastic bands help secure overlay to mattress. Easy to clean and maintain.