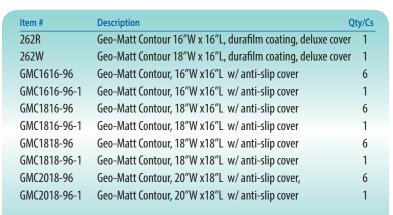

Medicare Code: Skin Protection—E2603.

With Anti-Slip Cover

Fire barrier versions can be ordered to conform with 2000 NFPA 101 (Life Safety Code) and Cal TB# 133. To order, replace the "-96" suffix with "-29" in item number.