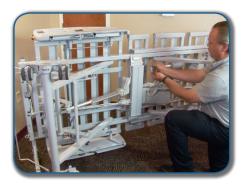

## SAFE. SIMPLE. CONVENIENT.

- Handy and compact
- Attach easily to both end of bed
- Bed can then safely be tipped on its side for relocation or servicing

- Easily navigates through doorways and into elevators
- Allows compact storage of overflow bed inventory