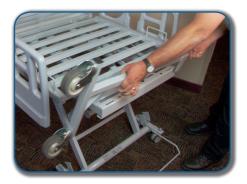

## SAFE. SIMPLE. CONVENIENT.

- Handy and compact
- Attach easily to both end of bed
- Bed can then safely be tipped on its side for relocation or servicing

- Easily navigates through doorways and into elevators
- Allows compact storage of overflow bed inventory

- Provides safe, comfortable access to under-bed components
- Makes servicing beds a breeze for busy maintenance staff