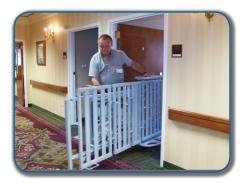

## SAFE. SIMPLE. CONVENIENT.

- Handy and compact
- Attach easily to both end of bed
- Bed can then safely be tipped on its side for relocation or servicing

- Easily navigates through doorways and into elevators
- Allows compact storage of overflow bed inventory