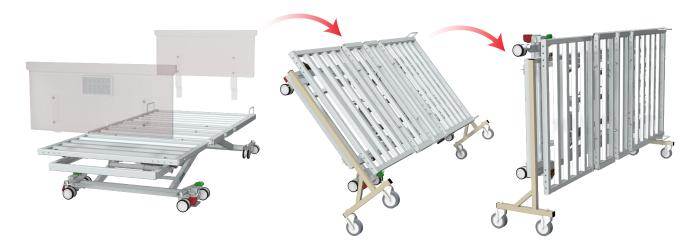

## **Ergonomic Transport Dollies**

Span-America offers transport dollies to fit each of its bed models

## SAFE. SIMPLE. CONVENIENT.

- Handy and compact
- Attach easily to both end of bed
- Bed can then safely be tipped on its side for relocation or servicing

- Easily navigates through doorways and into elevators
- Allows compact storage of overflow bed inventory

- Provides safe, comfortable access to under-bed components
- Makes servicing beds a breeze for busy maintenance staff