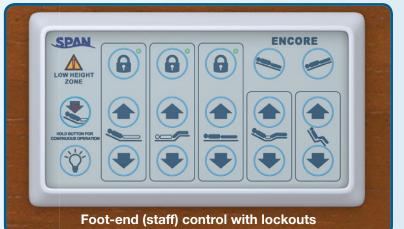

# Smart Stop® low position auto-pause

Dual underbed indicators flash as bed enters "low height caution zone."

### Improves low-bed safety and ergonomics:

- Automatically stops lowering when deck reaches 12.5" (318 mm) from floor.
- Lowering can then be resumed via foot-end (staff) control only.
- Provides cue for caregiver to confirm underbed clearance.
- Eliminates potential hazard of patient lowering bed onto unseen obstructions via hand pendant.
- Can aid in reducing injury, falls by users who might otherwise attempt egress from a "too-low" position.

#### Helps ensure safer, more ergonomically correct transfers.

Positions typical user at ideal height\* and leg angle for egress/regress. (\*12.5" (318 mm), plus height