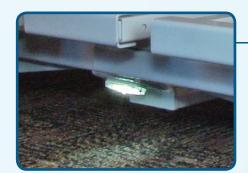

# Smart Stop® low position auto-pause

Dual underbed indicators flash as bed enters "low height caution zone."

### Improves low-bed safety and ergonomics:

- Automatically stops lowering when deck reaches 12.5" (318 mm) from floor.
- Lowering can then be resumed via foot-end (staff) control only.
- Provides cue for caregiver to confirm underbed clearance.
- Eliminates potential hazard of patient lowering bed onto unseen obstructions via hand pendant.
- Can aid in reducing injury, falls by users who might otherwise attempt egress from a "too-low" position.

#### **Dual-position, dual**intensity underbed lighting.

- Standard on both left and right.
- Selectable bright or discreet nighttime floor level illumination.

**Mattress Retainers** 

**Durable flexible polyester finish** 