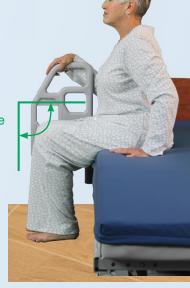

### Improves low-bed safety and ergonomics:

- Automatically stops lowering when deck reaches 12.5" (318 mm) from floor.
- Lowering can then be resumed via foot-end (staff) control only.
- Provides cue for caregiver to confirm underbed clearance.
- Eliminates potential hazard of patient lowering bed onto unseen obstructions via hand pendant.
- Can aid in reducing injury, falls by users who might otherwise attempt egress from a "too-low" position.

#### Helps ensure safer, more ergonomically correct transfers.

Positions typical user at ideal height\* and leg angle for egress/regress. (\*12.5" (318 mm), plus height