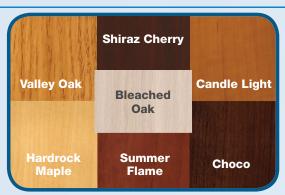

ht. Head-end includes directional lock-out.

8



#### **Dual-position, dual**intensity underbed lighting.

- Standard on both left and right.
- Selectable bright or discreet nighttime floor level illumination.



**Mattress Retainers** 

**Durable flexible polyester finish** 

on individually powder-coated parts.

synchronized DC self-lubricating actuators

**Travels virtually** straight up and down; maintains ample underbed clearance.





**Backlit 9-button** pendant with side-to-side adaptability.

Vascular foot ratchet elevates feet. Standard model can be used at 76" or 80" (1930 mm or 2032 mm).





Reverse Trendelenburg





**Auto Contour** 





**Comfort Chair** 



Trendelenburg



**Smart Stop® low height** 

warning/override







## Options & Accessories

#### **Finishes**



#### **Standard Profiles**

**Essex** Lincoln Kent **Standard** 



#### **Elite Profiles**

Lethbridge **Pembrooke Trenton Princeton** 

#### Recessed pendant holder,

included, fits all rails and supports pendant facing either toward user or toward caregiver.



Bed extenders to 84" (2134 mm)

#### Q6690





**Transport Dollies** for easy mobility and passage through narrow doorways; simplified access to under-bed components.

**Q6699** (1 set)





headboard-mounted



Honeycomb roller bumper kit

Q6708



### **Ergonomic 3-position assist device**

locks perpendicularly for sturdy ingress/ egress support, protecting both user and caregiver. Both 3-position and half-length assist devices are made of molded, pleasing-to-touch plastic.

**R9938** (1 ea, interchangeable L or R) **R9939*