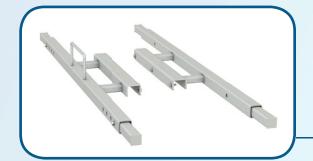

## ReadyWide® Integrated Expansion

No bolts. No tools. No pins. Retracts into deck. Nothing to store, lose, or become loose.

### Tool-less, "two-click" expansion.

**Navigates narrow doorways:** Fast, hassle-free bed mobility.

• Expands treatment flexibility, supported by Encore's 600 lb (272 kg) Safe Working Load (SWL).

Wider surface facilitates enhanced user comfort, fall prevention, transfers and ADLs.