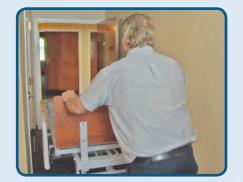

## ReadyWide® Integrated Expansion

No bolts. No tools. No pins. Retracts into deck. Nothing to store, lose, or become loose.

### Tool-less, "two-click" expansion.

**Navigates narrow doorways:** Fast, hassle-free bed mobility.

• Expands treatment flexibility, supported by Encore's 600 lb (272 kg) Safe Working Load (SWL).

Wider surface facilitates enhanced user comfort, fall prevention, transfers and ADLs.