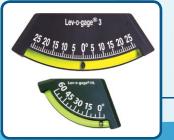

**R9938** (1 ea, interchangeable L or R) **R9939** (set of 2)

- Built-in backup battery (factory- or field-installed)
- Portable backup battery
- Drainage hooks
- IV pole
- Trapeze

Q6703

Bed & deck

angle indicator kit