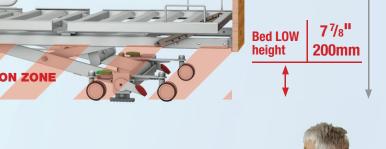

# Smart Stop® low position auto-pause

Dual underbed indicators flash as bed enters "low height caution zone."

### Improves low-bed safety and ergonomics:

- Automatically stops lowering when deck reaches 12.5" (318 mm) from floor.
- Lowering can then be resumed via foot-end (staff) control only.
- Provides cue for caregiver to confirm underbed clearance.
- Eliminates potential hazard of patient lowering bed onto unseen obstructions via hand pendant.
- Can aid in reducing injury, falls by users who might otherwise attempt egress from a "too-low" position.

#### Helps ensure safer, more ergonomically correct transfers.

Positions typical user at ideal height\* and leg angle for egress/regress. (\*12.5" (318 mm), plus height