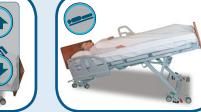

### Perfectly aligned with your facility's safety goals.

**Superior fall prevention:** By helping the user maintain vertical alignment, Encore helps ensure that all points in the bed environment remain more safely within user's reach (see illustrations p. 5).

**Superior staff protection:** Helps offset the tendency to slide down in bed as head of bed (HOB) is elevated, reducing the need for frequent repositioning that can lead to staff patient handling injuries.

### Superior protection from shearing

By reducing sliding during HOB elevation, helps minimize opportunity for skin shearing at vulnerable sacrum, scapula and heels.

GlideAlign® is designed to help users access their environment comfortably, thereby reducing risk of falling or imbalancerelated injury.