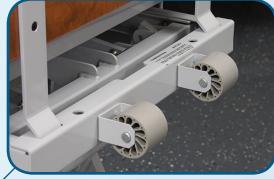

#### Q6690

**Transport Dollies** for easy mobility and passage through narrow doorways; simplified access to under-bed components.

**Q6699** (1 set)

headboard-mounted

Honeycomb roller bumper kit

Q6708