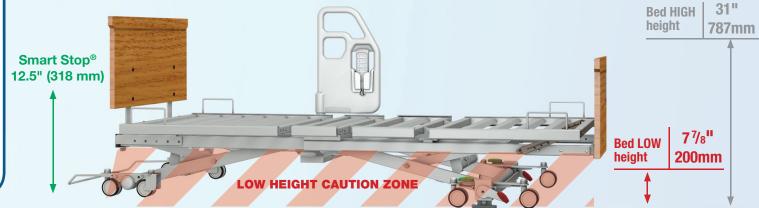

# Smart Stop® low position auto-pause

Dual underbed indicators flash as bed enters "low height caution zone."

### Improves low-bed safety and ergonomics:

- Automatically stops lowering when deck reaches 12.5" (318 mm) from floor.
- Lowering can then be resumed via foot-end (staff) control only.
- Provides cue for caregiver to confirm underbed clearance.
- Eliminates potential hazard of patient lowering bed onto unseen obstructions via hand pendant.
- Can aid in reducing injury, falls by users who might otherwise attempt egress from a "too-low" position.

#### Helps ensure safer, more ergonomically correct transfers.

Positions typical user at ideal height\* and leg angle for egress/regress. (\*12.5" (318 mm), plus height