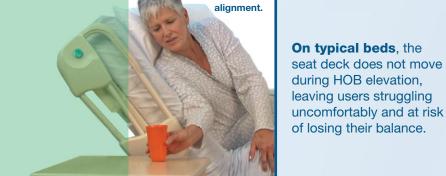

**Superior staff protection:** Helps offset the tendency to slide down in bed as head of bed (HOB) is elevated, reducing the need for frequent repositioning that can lead to staff patient handling injuries.

### Superior protection from shearing

By reducing sliding during HOB elevation, helps minimize opportunity for skin shearing at vulnerable sacrum, scapula and heels.

GlideAlign® is designed to help users access their environment comfortably, thereby reducing risk of falling or imbalancerelated injury.

Movement of seat deck during HOB elevation

fully aligned.

Stationary seat deck