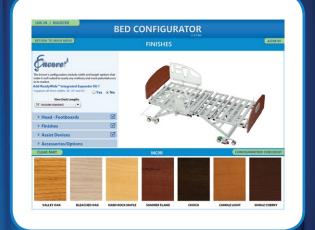

## GlideAlign® Retractable Deck Technology

### Perfectly aligned with your facility's safety goals.

**Superior fall prevention:** By helping the user maintain vertical alignment, Encore helps ensure that all points in the bed environment remain more safely within user's reach (see illustrations p. 5).

**Superior staff protection:** Helps offset the tendency to slide down in bed as head of bed (HOB) is elevated, reducing the need for frequent repositioning that can lead to staff patient handling injuries.

### Superior protection from shearing

By reducing sliding during HOB elevation, helps minimize opportunity for skin shearing at vulnerable sacrum, scapula and heels.

GlideAlign® is designed to help users access their environment comfortably, thereby reducing risk of falling or imbalancerelated injury.

Movement of seat deck during HOB elevation

fully aligned.

Stationary seat deck