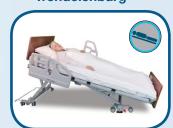

Vascular foot ratchet elevates feet. Standard model can be used at 76" or 80" (1930 mm or 2032 mm).

Reverse Trendelenburg

**Auto Contour** 

**Comfort Chair** 

Trendelenburg

**Smart Stop® low height** 

warning/override