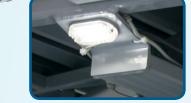

# Smart Stop® low position auto-pause

Dual underbed indicators flash as bed enters "low height caution zone."

### Improves low-bed safety and ergonomics:

- Automatically stops lowering when deck reaches 12.5" (318 mm) from floor.
- Lowering can then be resumed via foot-end (staff) control only.
- Provides cue for caregiver to confirm underbed clearance.
- Eliminates potential hazard of patient lowering bed onto unseen obstructions via hand pendant.
- Can aid in reducing injury, falls by users who might otherwise attempt egress from a "too-low" position.

#### **Dual-position, dual**intensity underbed lighting.

- Standard on both left and right.
- Selectable bright or discreet nighttime floor level illumination.

**Mattress Retainers** 

**Durable flexible polyester finish** 