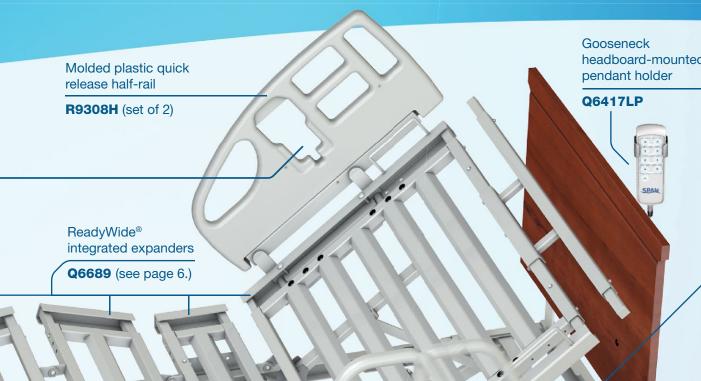

## ReadyWide® Integrated Expansion

No bolts. No tools. No pins. Retracts into deck. Nothing to store, lose, or become loose.

### Tool-less, "two-click" expansion.

**Navigates narrow doorways:** Fast, hassle-free bed mobility.

• Expands treatment flexibility, supported by Encore's 600 lb (272 kg) Safe Working Load (SWL).

Wider surface facilitates enhanced user comfort, fall prevention, transfers and ADLs.

#### Recessed pendant holder,

included, fits all rails and supports pendant facing either toward user or toward caregiver.

Bed extenders to 84" (2134 mm)