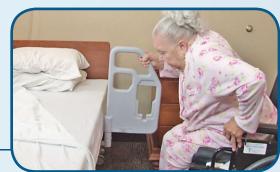

### **Ergonomic 3-position assist device**

locks perpendicularly for sturdy ingress/ egress support, protecting both user and caregiver. Both 3-position and half-length assist devices are made of molded, pleasing-to-touch plastic.

**R9938** (1 ea, interchangeable L or R) **R9939** (set of 2)

- Built-in backup battery (factory- or field-installed)
- Portable backup battery
- Drainage hooks
- IV pole
- Trapeze

Q6703

Bed & deck

angle indicator kit