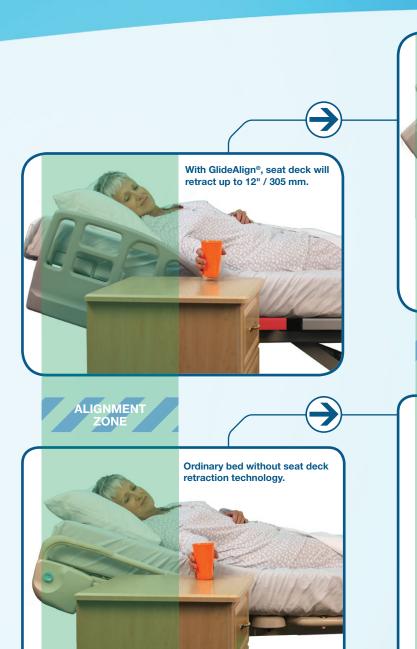

### Perfectly aligned with your facility's safety goals.

**Superior fall prevention:** By helping the user maintain vertical alignment, Encore helps ensure that all points in the bed environment remain more safely within user's reach (see illustrations p. 5).

**Superior staff protection:** Helps offset the tendency to slide down in bed as head of bed (HOB) is elevated, reducing the need for frequent repositioning that can lead to staff patient handling injuries.

### Superior protection from shearing

By reducing sliding during HOB elevation, helps minimize opportunity for skin shearing at vulnerable sacrum, scapula and heels.

GlideAlign® is designed to help users access their environment comfortably, thereby reducing risk of falling or imbalancerelated injury.

Movement of seat deck during HOB elevation

fully aligned.

Stationary seat deck