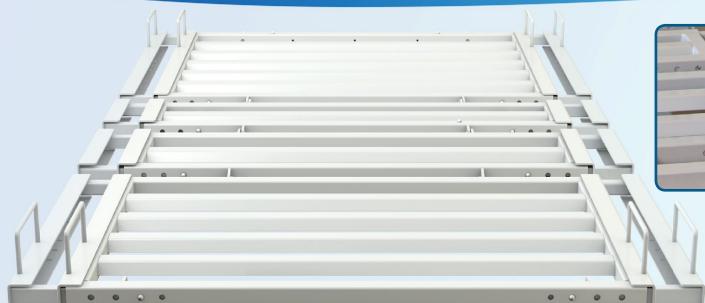

## Key Standard Features

Head/footboard options see page 10

Trapezoidal slat profile provides unmatched strength, ventilation, and ease of cleaning.

Precision welds with lifetime guarantee.

**Baseboard bumper** 