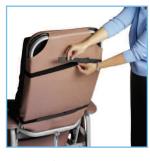

# Simple Secure Attachment

Three elastic hook and loop straps located at the head, torso and foot help anchor the cushion to the chair.