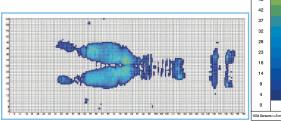

### **Protection from Pressure**

**XSensor**® computerized pressure mapping confirms outstanding pressure distribution and low average peak pressures.

Subject: Male, 5'10", 175 lb.

**Dimensions:** 2.75" high x 68" long x 18"/22"/28" wide