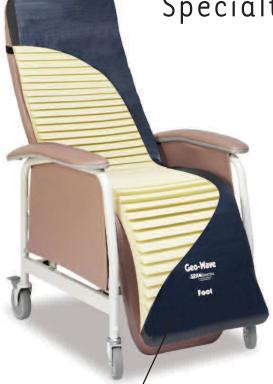

# $Geo-Wave^{^{^{\text{\tiny TM}}}}$ Specialty Recliner Cushion

#### Reduces Shear.

Unique surface design minimizes the effects of reclining-induced shearing.

Unique segmented fins are specifically engineered to address the effects of reclining-induced shearing that is typical of institutional seating.

Patent-pending design has three distinct zoned orientations to reduce shear in multiple directions for specific seating areas. Use of this cushion also helps to reduce pressure when the user is in the upright or reclined position.