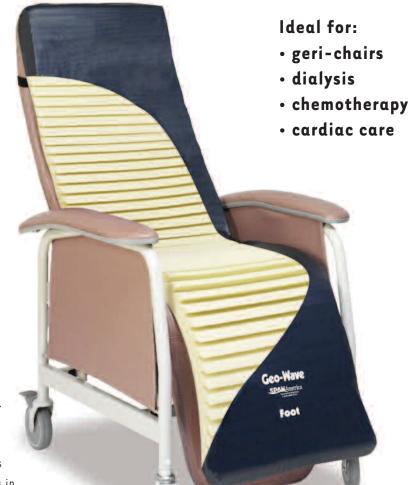

# $Geo-Wave^{^{^{\text{\tiny TM}}}}$ Specialty Recliner Cushion

#### Reduces Shear.

Unique surface design minimizes the effects of reclining-induced shearing.

#### Assists Positioning.

Natural lumbar and thigh supports help to comfortably position users in both the upright and reclining positions.

Unique segmented fins are specifically engineered to address the effects of reclining-induced shearing that is typical of institutional seating.

Patent-pending design has three distinct zoned orientations to reduce shear in multiple directions for specific seating areas. Use of this cushion also helps to reduce pressure when the user is in the upright or reclined position.