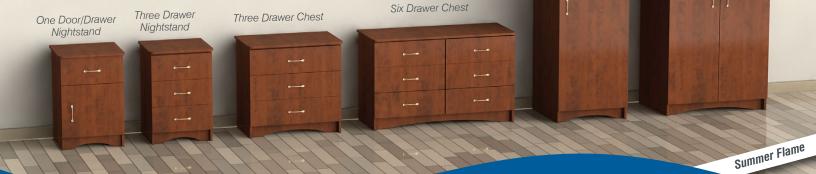

## Lincoln Series

Span-America's most popular line of furniture

Single Door Wardrobe with Hanging Bar & Shelf

4

Double Door Wardrobe with Hanging Bar & Shelf

Lincoln offers a practical design with variety and selection to meet your demanding standards for residential décor.