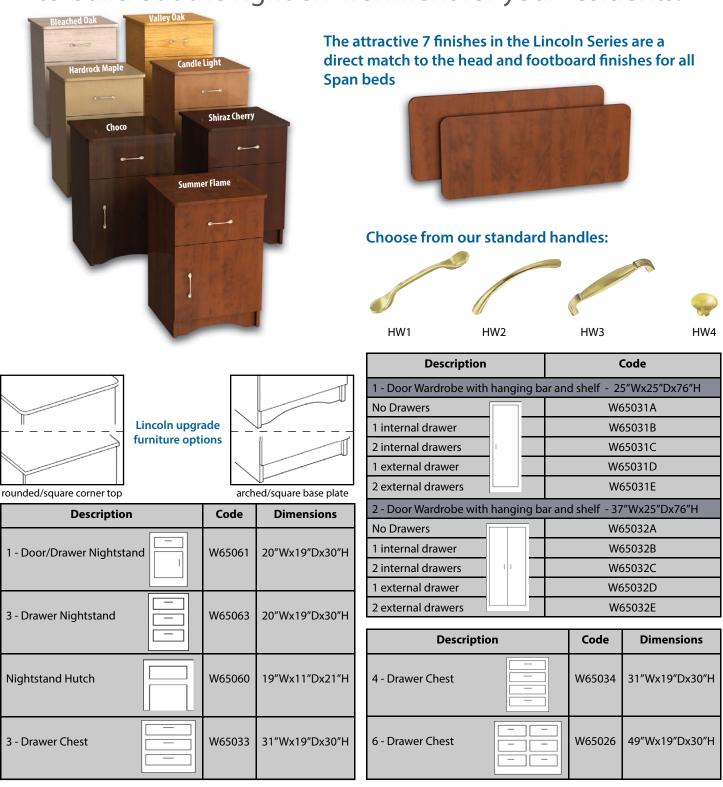

## The Lincoln Series is a clean functional style with options to build out the right environment for your residents.

Contact your local Span Representative or call Beds/Furniture Customer Service: 800-268-8671