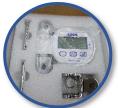

# P11634 Digital Floor Lift Scale

The P11634 is an innovative digital patient lift scale that is compatible with Span-America brand patient floor lifts. It can read patient weight up to 660 lb. The clear digital LCD displays weight units in either lb or kg. Its compact size will not significantly change the lifting range of the patient lift.

## **FEATURES:**

- Die-cast aluminum case
- High accuracy loadcell
- 50mmx20mm LCD display with backlight
- Uses 3 ea AA batteries (included)

#### **FUNCTIONS:**

- Zero/Tare
- Display hold
- Auto power off
- Battery life display
- Overload warning
- Unit switch