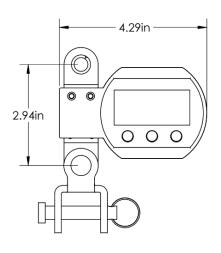

# SPAN

# P11634 Digital Floor Lift Scale

The P11634 is an innovative digital patient lift scale that is compatible with Span-America brand patient floor lifts. It can read patient weight up to 660 lb. The clear digital LCD displays weight units in either lb or kg. Its compact size will not significantly change the lifting range of the patient lift.

## **FEATURES:**

- Die-cast aluminum case
- High accuracy loadcell
- 50mmx20mm LCD display with backlight
- Uses 3 ea AA batteries (included)

#### **FUNCTIONS:**

- Zero/Tare
- Display hold
- Auto power off
- Battery life display
- Overload warning
- Unit switch

# **DIMENSIONS:** Front view



## Side view









# **SPECIFICATIONS:**

| Max. Capacity:           | 660lbs / 300kg                                       |
|--------------------------|------------------------------------------------------|
| Resolution:              | 0.2lbs / 0.1kg                                       |
| Safety Load:             | 120% F.S.                                            |
| Overload Warning:        | 100% F.S. + 2lbs / +1kg                              |
| Zero Range:              | 4% F.S. Tare Range 100% F.S. Battery Life >150 hours |
| Operational Temp. Range: | 14°F ~ 104°F                                         |
| Net Weight:              | 1.5 lb                                               |
| Part #:                  | P11634