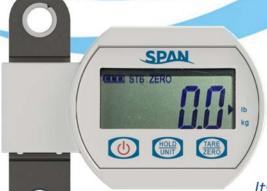

# P11634 Digital Floor Lift Scale

The P11634 is an innovative digital patient lift scale that is compatible with Span-America brand patient floor lifts. It can read patient weight up to 660 lb. The clear digital LCD displays weight units in either lb or kg. Its compact size will not significantly change the lifting range of the patient lift.

## **FEATURES:**

- Die-cast aluminum case
- High accuracy loadcell
- 50mmx20mm LCD display with backlight
- Uses 3 ea AA batteries (included)

#### **FUNCTIONS:**

- Zero/Tare
- Display hold
- Auto power off
- Battery life display
- Overload warning
- Unit switch