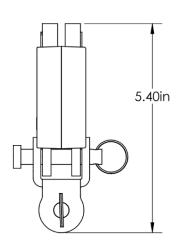

# SPAN

# P11634 Digital Floor Lift Scale

The P11634 is an innovative digital patient lift scale that is compatible with Span-America brand patient floor lifts. It can read patient weight up to 660 lb. The clear digital LCD displays weight units in either lb or kg. Its compact size will not significantly change the lifting range of the patient lift.

## **FEATURES:**

- Die-cast aluminum case
- High accuracy loadcell
- 50mmx20mm LCD display with backlight
- Uses 3 ea AA batteries (included)

#### **FUNCTIONS:**

- Zero/Tare
- Display hold
- Auto power off
- Battery life display
- Overload warning
- Unit switch

# **DIMENSIONS:** Front view



## Side view









# **SPECIFICATIONS:**

| Max. Capacity:           | 660lbs / 300kg                                       |
|--------------------------|------------------------------------------------------|
| Resolution:              | 0.2lbs / 0.1kg                                       |
| Safety Load:             | 120% F.S.                                            |
| Overload Warning:        | 100% F.S. + 2lbs / +1kg                              |
| Zero Range:              | 4% F.S. Tare Range 100% F.S. Battery Life >150 hours |
| Operational Temp. Range: | 14°F ~ 104°F                                         |
| Net Weight:              | 1.5 lb                                               |
| Part #:                  | P11634                                               |



Span-Ameri