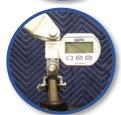

# P11634 Digital Floor Lift Scale

The P11634 is an innovative digital patient lift scale that is compatible with Span-America brand patient floor lifts. It can read patient weight up to 660 lb. The clear digital LCD displays weight units in either lb or kg. Its compact size will not significantly change the lifting range of the patient lift.

## **FEATURES:**

- Die-cast aluminum case
- High accuracy loadcell
- 50mmx20mm LCD display with backlight
- Uses 3 ea AA batteries (included)

#### **FUNCTIONS:**

- Zero/Tare
- Display hold
- Auto power off
- Battery life display
- Overload warning
- Unit switch