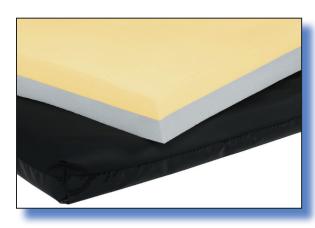

## The "Soft-Pedal"™ Low-Profile Cushion

With \*SynerGel<sup>™</sup>

Just 17/8" high, this cushion is the ideal choice for wheelchair users who require – or prefer – a low-profile design. Facilitates self-propelled users who wish to have full foot contact with the floor, especially in hemi-height chairs.

The Soft-Pedal™ cushion's multi-layer design provides comfort and support with the following features:

- a soft memory-foam top
- silicone gel (SynerGel<sup>™</sup>) pad insert for added support and protection
- high-density foam base
- wipe-clean cover with non-slip top and non-skid bottom
- 250 lb. weight limit
- 18-month warranty