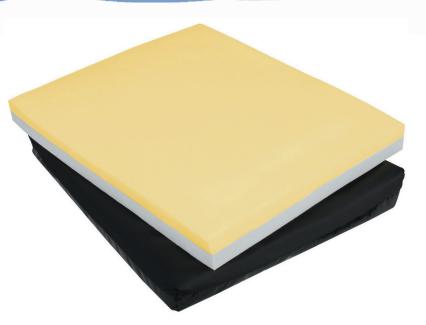

## The "Soft-Pedal"™ Low-Profile Cushion

With \*SynerGel<sup>™</sup>

Just 17/8" high, this cushion is the ideal choice for wheelchair users who require – or prefer – a low-profile design. Facilitates self-propelled users who wish to have full foot contact with the floor, especially in hemi-height chairs.

The Soft-Pedal™ cushion's multi-layer design provides comfort and support with the following features:

- a soft memory-foam top
- silicone gel (SynerGel<sup>™</sup>) pad insert for added support and protection
- high-density foam base
- wipe-clean cover with non-slip top and non-skid bottom
- 250 lb. weight limit
- 18-month warranty